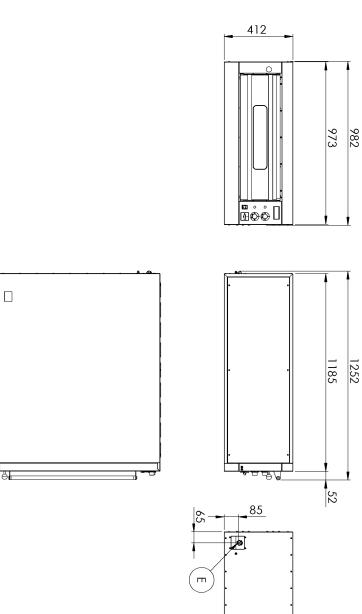

Loading

400 V / 3N - 50 Hz

Technical drawing

**Product benefits** 

Technical parameters

| Pizza oven 1 chamber 6x d=33 cm          |                                                                              |
|------------------------------------------|------------------------------------------------------------------------------|
| Model S.                                 | AP Code 00007280                                                             |
|                                          |                                                                              |
| <b>1. SAP Code:</b> 00007280             | <b>15. Control type:</b><br>Mechanical                                       |
| <b>2. Net Width [mm]:</b><br>975         | <b>16. Width of internal part [mm]:</b>                                      |
| <b>3. Net Depth [mm]:</b><br>1185        | <b>17. Depth of internal part [mm]:</b> 1050                                 |
| <b>4. Net Height [mm]:</b>               | <b>18. Height of internal part [mm]:</b>                                     |
| 412                                      | 150                                                                          |
| 5. Net Weight [kg]:                      | <b>19. Minimum device temperature [°C]:</b>                                  |
| 108.00                                   | 50                                                                           |
| 6. Gross Width [mm]:                     | <b>20. Maximum device temperature [°C]:</b>                                  |
| 1285                                     | 450                                                                          |
| <b>7. Gross depth [mm]:</b>              | <b>21. Stacking availability:</b>                                            |
| 1075                                     | Yes                                                                          |
| <b>8. Gross Height [mm]:</b> 512         | <b>22. Pizza capacity [cm]:</b><br>6x 33 cm                                  |
| <b>9. Gross Weight [kg]:</b>             | <b>23. Thermometer:</b>                                                      |
| 110.00                                   | Analog                                                                       |
| <b>10. Exterior color of the device:</b> | <b>24. Indicators:</b>                                                       |
| Stainless steel                          | running and heating the oven                                                 |
| <b>11. Material:</b>                     | <b>25. Number of internal parts:</b>                                         |
| Stainless steel                          | 6                                                                            |
| <b>12. Device type:</b>                  | <b>26. On/Off button:</b>                                                    |
| Electric unit                            | Yes                                                                          |
| <b>13. Power electric [kW]:</b><br>7.200 | <b>27. Type of handle:</b> in the entire length of the door, stainless steel |
| <b>14. Loading:</b>                      | <b>28. Steam protection:</b>                                                 |
| 400 V / 3N - 50 Hz                       | Yes                                                                          |