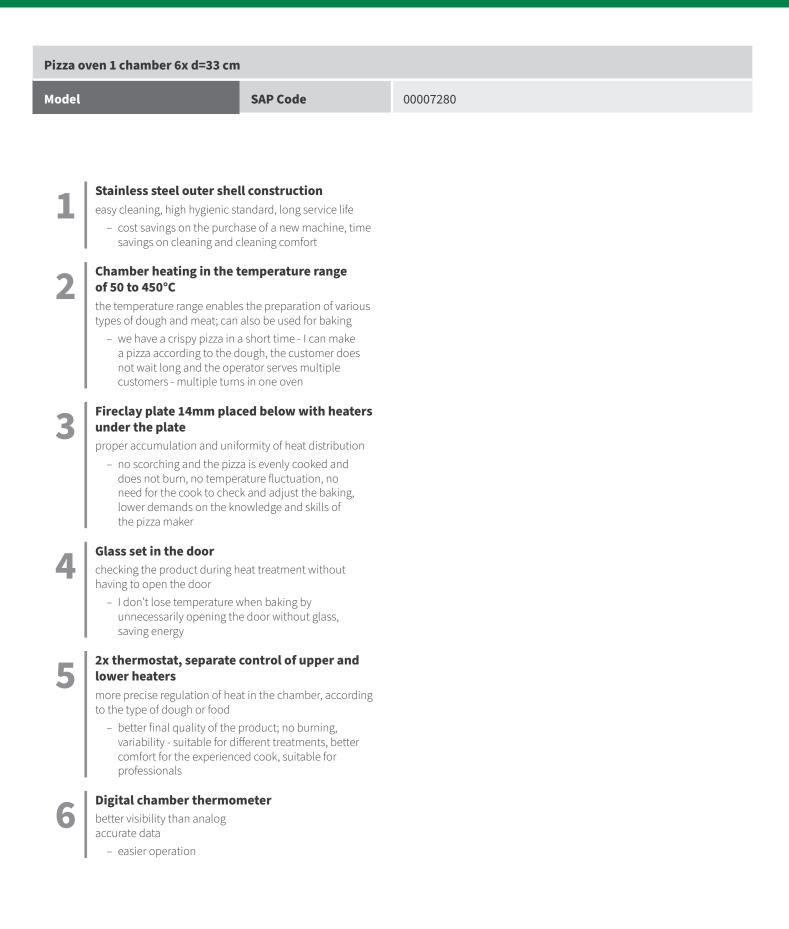

Product features

Pizza oven 1 chamber 6x d=33 cm

| Pizza oven 1 chamber 6x d=33 cm |          |                                                                                                                                                                                                                                                                                                                                                                                                                                                                                              |                                               |  |
|---------------------------------|----------|----------------------------------------------------------------------------------------------------------------------------------------------------------------------------------------------------------------------------------------------------------------------------------------------------------------------------------------------------------------------------------------------------------------------------------------------------------------------------------------------|-----------------------------------------------|--|
| Model                           | SAP Code | 00007280                                                                                                                                                                                                                                                                                                                                                                                                                                                                                     |                                               |  |
|                                 |          | <ul> <li>Pizza capacity [cm]: 6x 33 cm</li> <li>Stoneplates: Bottom and top</li> <li>Material: Stainless steel</li> <li>Control type: Mechanical</li> <li>Type of handle: in the entire length stainless steel</li> <li>Steam protection: Yes</li> <li>Independent heating zones: Separate control for the heating element</li> <li>Type of construction: single store</li> <li>Chimney for moisture extraction:</li> <li>Adjustable chimney: Yes</li> <li>Interior lighting: Yes</li> </ul> | rate control for each<br>upper and lower<br>y |  |
| SAP Code                        | 00007280 | Minimum device tem-<br>perature [°C]                                                                                                                                                                                                                                                                                                                                                                                                                                                         | 50                                            |  |
| Net Width [mm]                  | 975      | Maximum device tem-<br>perature [°C]                                                                                                                                                                                                                                                                                                                                                                                                                                                         | 450                                           |  |
| Net Depth [mm]                  | 1185     | Width of internal part [mm]                                                                                                                                                                                                                                                                                                                                                                                                                                                                  | 700                                           |  |
| Net Height [mm]                 | 412      | Depth of internal part [mm]                                                                                                                                                                                                                                                                                                                                                                                                                                                                  | 1050                                          |  |
| Net Weight [kg]                 | 108.00   | Height of internal part [mm]                                                                                                                                                                                                                                                                                                                                                                                                                                                                 | 150                                           |  |
| Power electric [kW]             | 7.200    | Pizza capacity [cm]                                                                                                                                                                                                                                                                                                                                                                                                                                                                          | 6x 33 cm                                      |  |
|                                 |          |                                                                                                                                                                                                                                                                                                                                                                                                                                                                                              |                                               |  |

Loading

400 V / 3N - 50 Hz

Technical drawing

**Product benefits** 

Technical parameters

| Pizza oven 1 chamber 6x d=33 cm          |                                                                              |
|------------------------------------------|------------------------------------------------------------------------------|
| Model S.                                 | AP Code 00007280                                                             |
|                                          |                                                                              |
| <b>1. SAP Code:</b> 00007280             | <b>15. Control type:</b><br>Mechanical                                       |
| <b>2. Net Width [mm]:</b><br>975         | <b>16. Width of internal part [mm]:</b>                                      |
| <b>3. Net Depth [mm]:</b><br>1185        | <b>17. Depth of internal part [mm]:</b> 1050                                 |
| <b>4. Net Height [mm]:</b>               | <b>18. Height of internal part [mm]:</b>                                     |
| 412                                      | 150                                                                          |
| 5. Net Weight [kg]:                      | <b>19. Minimum device temperature [°C]:</b>                                  |
| 108.00                                   | 50                                                                           |
| 6. Gross Width [mm]:                     | <b>20. Maximum device temperature [°C]:</b>                                  |
| 1285                                     | 450                                                                          |
| <b>7. Gross depth [mm]:</b>              | <b>21. Stacking availability:</b>                                            |
| 1075                                     | Yes                                                                          |
| <b>8. Gross Height [mm]:</b> 512         | <b>22. Pizza capacity [cm]:</b><br>6x 33 cm                                  |
| <b>9. Gross Weight [kg]:</b>             | <b>23. Thermometer:</b>                                                      |
| 110.00                                   | Analog                                                                       |
| <b>10. Exterior color of the device:</b> | <b>24. Indicators:</b>                                                       |
| Stainless steel                          | running and heating the oven                                                 |
| <b>11. Material:</b>                     | <b>25. Number of internal parts:</b>                                         |
| Stainless steel                          | 6                                                                            |
| <b>12. Device type:</b>                  | <b>26. On/Off button:</b>                                                    |
| Electric unit                            | Yes                                                                          |
| <b>13. Power electric [kW]:</b><br>7.200 | <b>27. Type of handle:</b> in the entire length of the door, stainless steel |
| <b>14. Loading:</b>                      | <b>28. Steam protection:</b>                                                 |
| 400 V / 3N - 50 Hz                       | Yes                                                                          |

Technical parameters

| Pizza oven 1 chamber 6x d=33 cm                                                                                                         |                                                                                                                    |  |  |
|-----------------------------------------------------------------------------------------------------------------------------------------|--------------------------------------------------------------------------------------------------------------------|--|--|
| Model SAP Code                                                                                                                          | 00007280                                                                                                           |  |  |
|                                                                                                                                         |                                                                                                                    |  |  |
| <b>29. Protection of controls:</b><br>IPX4                                                                                              | <b>34. Safety element:</b><br>thermostat                                                                           |  |  |
| <b>30. Stoneplates:</b><br>Bottom and top                                                                                               | <b>35. Number of cavities:</b>                                                                                     |  |  |
| <b>31. Independent heating zones:</b><br>Separate control for each chamber, separate control for the<br>upper and lower heating element | <b>36. Chimney for moisture extraction:</b><br>Yes                                                                 |  |  |
| <b>32. Type of construction:</b> single storey                                                                                          | <b>37. Adjustable chimney:</b><br>Yes                                                                              |  |  |
| <b>33. Interior lighting:</b><br>Yes                                                                                                    | <b>38. Cross-section of conductors CU [mm<sup>2</sup>]:</b><br>1,5<br>– Výkon (kW): 5-5,7 (230 V); 8,7-9,8 (400 V) |  |  |